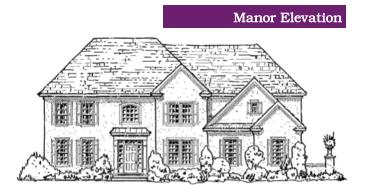

Shown with the following options: metal standing seam porch, transom and sidelights at front door, storage area in garage, pent roof at garage, optional sitting room window, arched foyer window, stucco on elevation, and wing wall with light off garage.