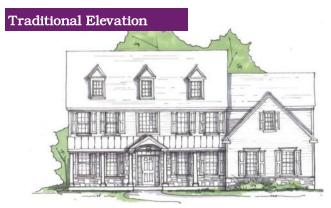

Shown with the following options: transom and sidelights at front door, reverse gable full front porch with 8x8 porch posts, standing seam metal roof, and extended stone, roof dormers, sitting room window, window trim and stone water table at garage.