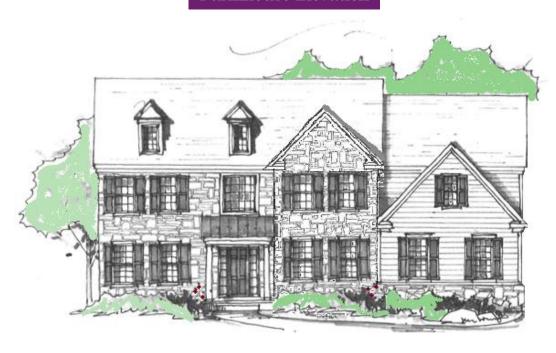

## **Farmhouse Elevation**

Shown with the following options: extended stone front, roof dormers, sidelights at front door, 8x8 porch posts, standing seam metal porch roof, sitting room window, and stone water table at garage.