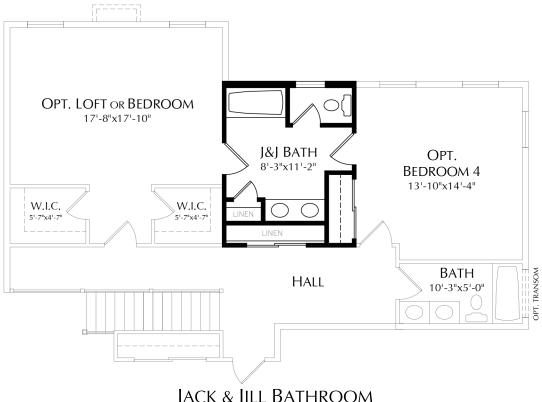

LOFT / BEDROOM + 411 SQFT

NOOK & BATH OVER FOYER
+ 140 SQFT

JACK & JILL BATHROOM TURNS BEDROOM 3 INTO BATH

**Notice:** We have made our best effort to ensure this brochure is a good representation of the model homes we offer. Please note, this brochure is for marketing purposes. This is not part of our legal contract and we reserve the right to make changes, without notice or obligation. Windows, doors, room sizes and ceilings may vary depending on the options and elevation selected.