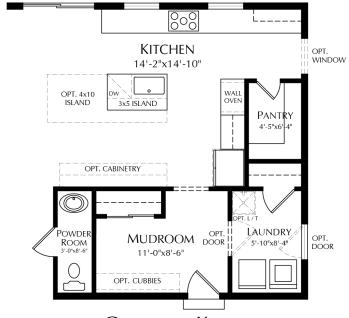

## **GOURMET KITCHEN**

+ 91 SQFT

ADDS 2' EXTENSION TO THE KITCHEN AND BREAKFAST NOOK OFF REAR, CHANGES THE KITCHEN LAYOUT TO INCLUDE A WALK-IN PANTRY, AND ADDS A 2' EXTENSION TO THE