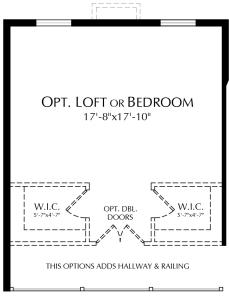

LOFT / BEDROOM + 411 SQFT

NOOK & BATH OVER FOYER
+ 140 SQFT

JACK & JILL BATHROOM TURNS BEDROOM 3 INTO BATH

**Notice:** We have made our best effort to ensure this brochure is a good representation of the model homes we offer. Please note, this brochure is for marketing purposes. This is not part of our legal contract and we reserve the right to make changes, without notice or obligation. Windows, doors, room sizes and ceilings may vary depending on the options and elevation selected.