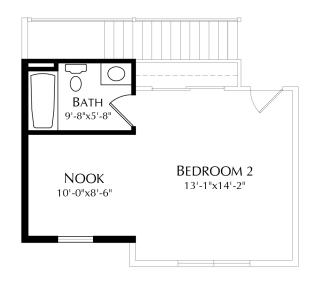

LOFT / BEDROOM + 411 SQFT

NOOK & BATH OVER FOYER
+ 140 SQFT

JACK & JILL BATHROOM TURNS BEDROOM 3 INTO BATH

**Notice:** We have made our best effort to ensure this brochure is a good representation of the model homes we offer. Please note, this brochure is for marketing purposes. This is not part of our legal contract and we reserve the right to make changes, without notice or obligation. Windows, doors, room sizes and ceilings may vary depending on the options and elevation selected.