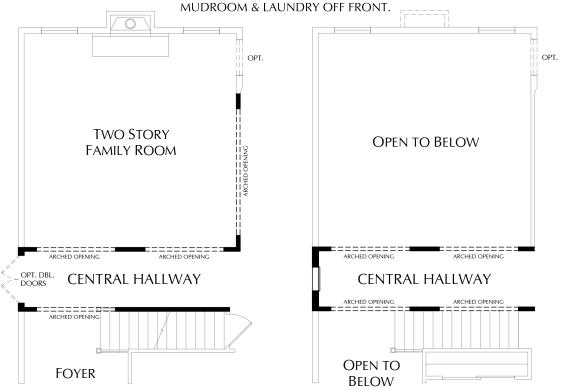

## ARCHED HALLWAY

INTRODUCES SPATIAL DEFINITION & SEPARATES FOYER TO FAMILY ROOM OPTION SELECTS CHANGES TO FIRST <u>AND</u> SECOND FLOORS

**Notice:** We have made our best effort to ensure this brochure is a good representation of the model homes we offer. Please note, this brochure is for marketing purposes. This is not part of our legal contract and we reserve the right to make changes, without notice or obligation. Windows, doors, room sizes and ceilings may vary depending on the options and elevation selected.