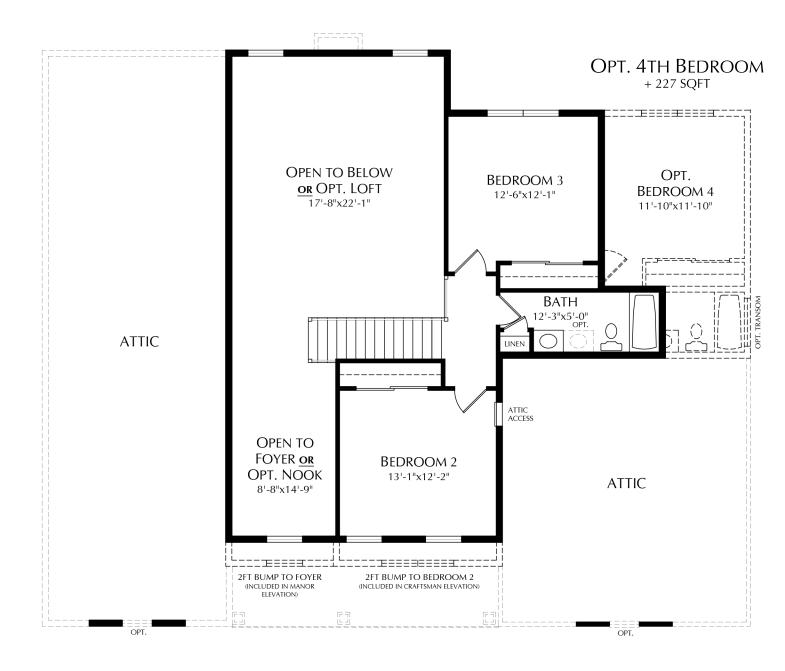

## Augusta FIRST FLOOR

Notice: We have made our best effort to ensure this brochure is a good representation of the model homes we offer. Please note, this brochure is for marketing purposes. This is not part of our legal contract and we reserve the right to make changes, without notice or obligation. Windows, doors, room sizes and ceilings may vary depending on the options and elevation selected. The following architectural designs are intended for informational and illustrative purposes only. Replication or use of these designs without proper authorization or professional consultation may violate applicable laws, regulations, or intellectual property rights.

LOFT / BEDROOM + 411 SQFT

NOOK & BATH OVER FOYER
+ 140 SQFT

JACK & JILL BATHROOM TURNS BEDROOM 3 INTO BATH

**Notice:** We have made our best effort to ensure this brochure is a good representation of the model homes we offer. Please note, this brochure is for marketing purposes. This is not part of our legal contract and we reserve the right to make changes, without notice or obligation. Windows, doors, room sizes and ceilings may vary depending on the options and elevation selected.