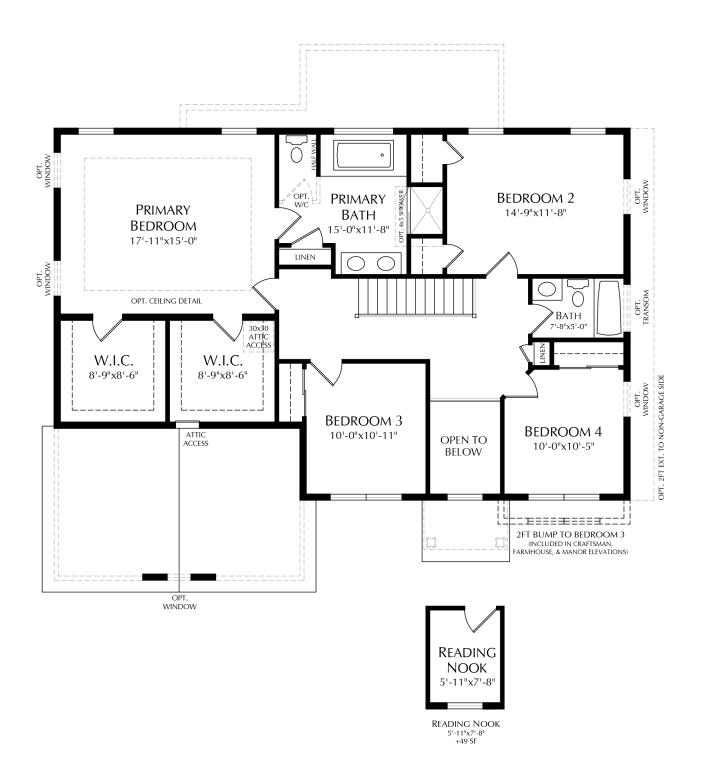

## **DESIGN FEATURES**

OPEN CONCEPT LIVING LARGE GREAT ROOM MULTIPLE ELEVATIONS STYLES TWO STORY FOYER OPTIONAL EXPANSIONS EXCEPTIONAL OWNER'S SUITE

details. The following architectural designs are intended for informational and illustrative purposes only. Replication or use of these designs without proper authorization or professional consultation may violate applicable laws, regulations, or intellectual property rights.