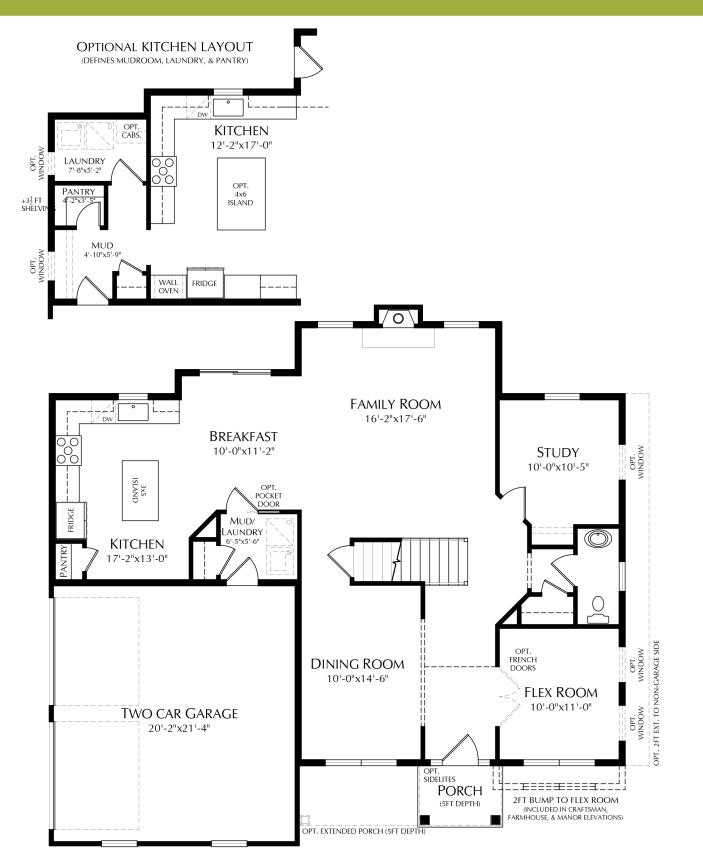

## **DESIGN FEATURES**

OPEN CONCEPT LIVING LARGE GREAT ROOM MULTIPLE ELEVATIONS STYLES TWO STORY FOYER OPTIONAL EXPANSIONS EXCEPTIONAL OWNER'S SUITE

details. The following architectural designs are intended for informational and illustrative purposes only. Replication or use of these designs without proper authorization or professional consultation may violate applicable laws, regulations, or intellectual property rights.