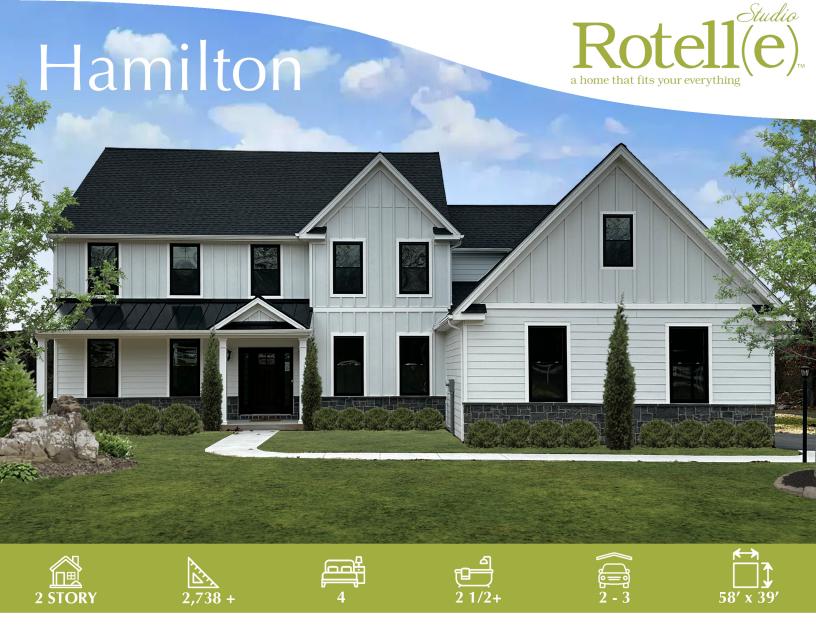

## **DESIGN FEATURES**

OPEN CONCEPT LIVING
CUSTOM BUILT-INS
MULTIPLE ELEVATIONS STYLES

ADDITIONAL BONUS SPACE
GAS/ELECTRIC FIREPLACE
ELEGANT OWNER'S SUITE

**Notice:** Artist renderings may show additional options not noted or not included in the elect series. Variations in the field will exist. Landscaping is not included. Please see site agent for details. The following architectural designs are intended for informational and illustrative purposes only. Replication or use of these designs without proper authorization or professional consultation may violate applicable laws, regulations, or intellectual property rights.