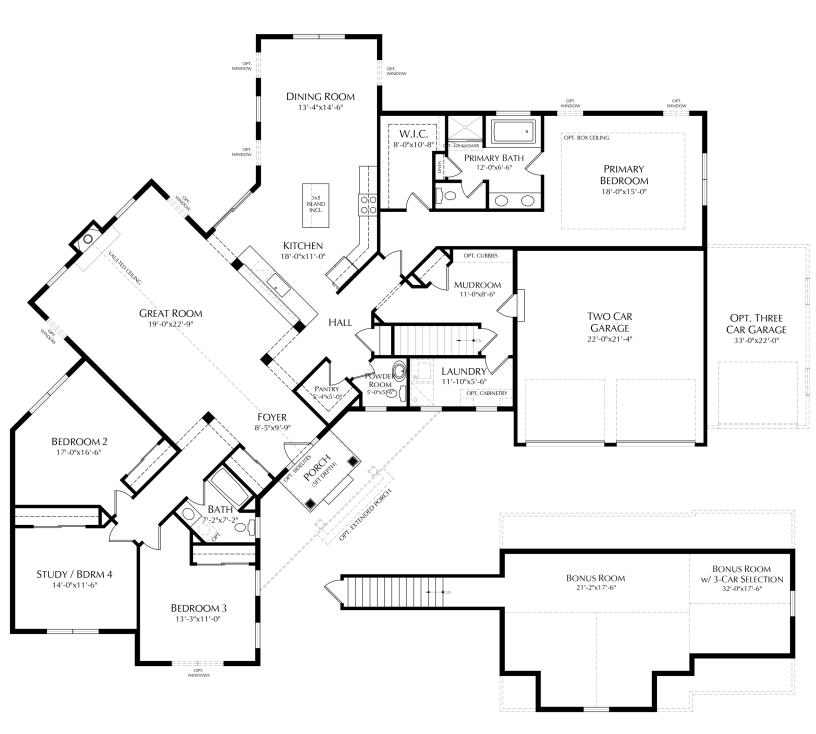

## McKenna FIRST FLOOR

OPTIONAL 2ND FLOOR BONUS ROOM + 403 - 546 SQFT

Notice: We have made our best effort to ensure this brochure is a good representation of the model homes we offer. Please note, this brochure is for marketing purposes. This is not part of our legal contract and we reserve the right to make changes, without notice or obligation. Windows, doors, room sizes and ceilings may vary depending on the options and elevation selected. The following architectural designs are intended for informational and illustrative purposes only. Replication or use of these designs without proper authorization or professional consultation may violate applicable laws, regulations, or intellectual property rights.