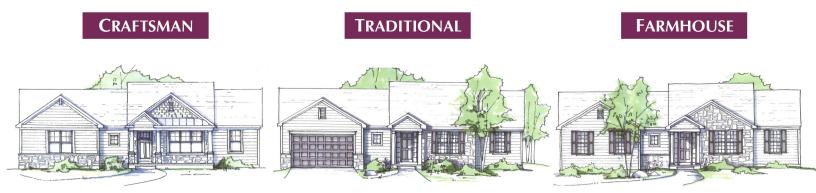

## GREAT ROOM VAULTED CEILINGS MULTIPLE ELEVATIONS STYLES

EAT IN KITCHEN FIRST FLOOR OWNER'S SUITE LARGE WALK-IN CLOSET

Notice: Artist renderings may show additional options not noted or not included in the elect series. Variations in the field will exist. Landscaping is not included. Please see site agent for details. The following architectural designs are intended for informational and illustrative purposes only. Replication or use of these designs without proper authorization or professional consultation may violate applicable laws, regulations, or intellectual property rights.