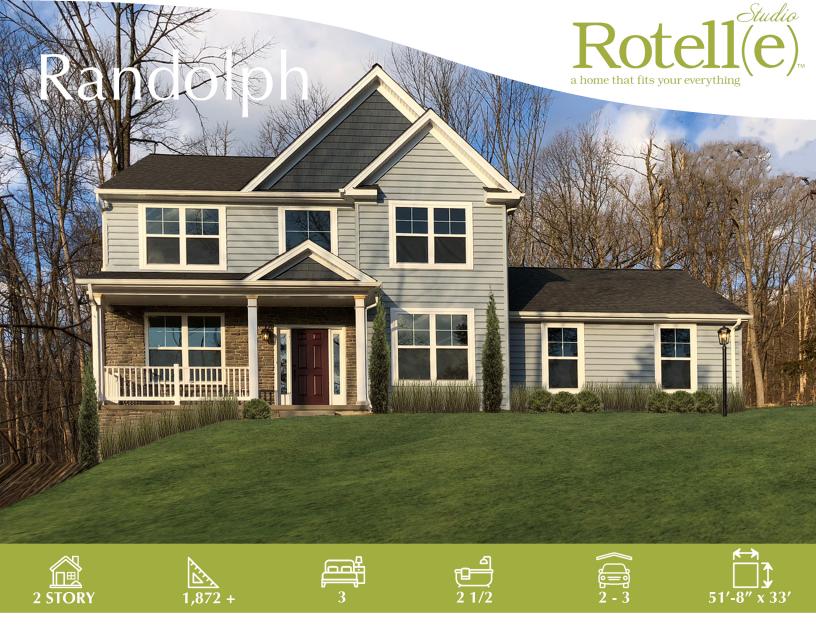

## **DESIGN FEATURES**

GREAT ROOM

VAULTED CEILINGS

MULTIPLE ELEVATIONS STYLES

EAT IN KITCHEN
FIRST FLOOR OWNER'S SUITE
LARGE WALK-IN CLOSET

**Notice:** Artist renderings may show additional options not noted or not included in the elect series. Variations in the field will exist. Landscaping is not included. Please see site agent for details. The following architectural designs are intended for informational and illustrative purposes only. Replication or use of these designs without proper authorization or professional consultation may violate applicable laws, regulations, or intellectual property rights.