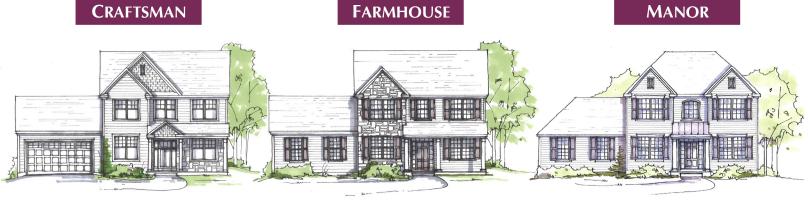

## **DESIGN FEATURES**

GREAT ROOM

VAULTED CEILINGS

MULTIPLE ELEVATIONS STYLES

EAT IN KITCHEN
FIRST FLOOR OWNER'S SUITE
LARGE WALK-IN CLOSET

**Notice:** Artist renderings may show additional options not noted or not included in the elect series. Variations in the field will exist. Landscaping is not included. Please see site agent for details. The following architectural designs are intended for informational and illustrative purposes only. Replication or use of these designs without proper authorization or professional consultation may violate applicable laws, regulations, or intellectual property rights.