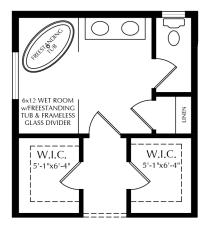

**OPTIONAL ENLARGED** PRIMARY BATH (REQUIRES 2FT EXT. TO PRIMARY BATHROOM

**OPTIONAL DESK IN** FAMILY ENTRY

ALTERNATE PRIMARY BATH w/ OPT. WET ROOM

Notice: We have made our best effort to ensure this brochure is a good representation of the model homes we offer. Please note, this brochure is for marketing purposes. This is not part of our legal contract and we reserve the right to make changes, without notice or obligation. Windows, doors, room sizes and ceilings may vary depending on the options and elevation selected. The following architectural designs are intended for informational and illustrative purposes only. Replication or use of these designs without proper authorization or professional consultation may violate applicable laws, regulations, or intellectual property rights.