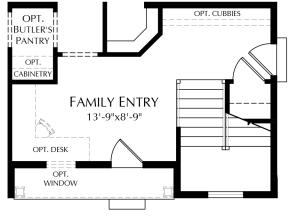

**OPTIONAL ENLARGED** PRIMARY BATH (REQUIRES 2FT EXT. TO PRIMARY BATHROOM

**OPTIONAL DESK IN** FAMILY ENTRY

ALTERNATE PRIMARY BATH w/ OPT. WET ROOM

Notice: We have made our best effort to ensure this brochure is a good representation of the model homes we offer. Please note, this brochure is for marketing purposes. This is not part of our legal contract and we reserve the right to make changes, without notice or obligation. Windows, doors, room sizes and ceilings may vary depending on the options and elevation selected. The following architectural designs are intended for informational and illustrative purposes only. Replication or use of these designs without proper authorization or professional consultation may violate applicable laws, regulations, or intellectual property rights.