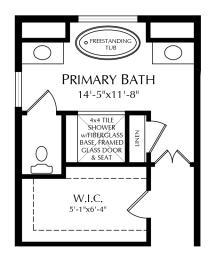

**OPTIONAL ENLARGED** PRIMARY BATH (REQUIRES 2FT EXT. TO PRIMARY BATHROOM

**OPTIONAL DESK IN** FAMILY ENTRY

ALTERNATE PRIMARY BATH w/ OPT. WET ROOM

Notice: We have made our best effort to ensure this brochure is a good representation of the model homes we offer. Please note, this brochure is for marketing purposes. This is not part of our legal contract and we reserve the right to make changes, without notice or obligation. Windows, doors, room sizes and ceilings may vary depending on the options and elevation selected. The following architectural designs are intended for informational and illustrative purposes only. Replication or use of these designs without proper authorization or professional consultation may violate applicable laws, regulations, or intellectual property rights.