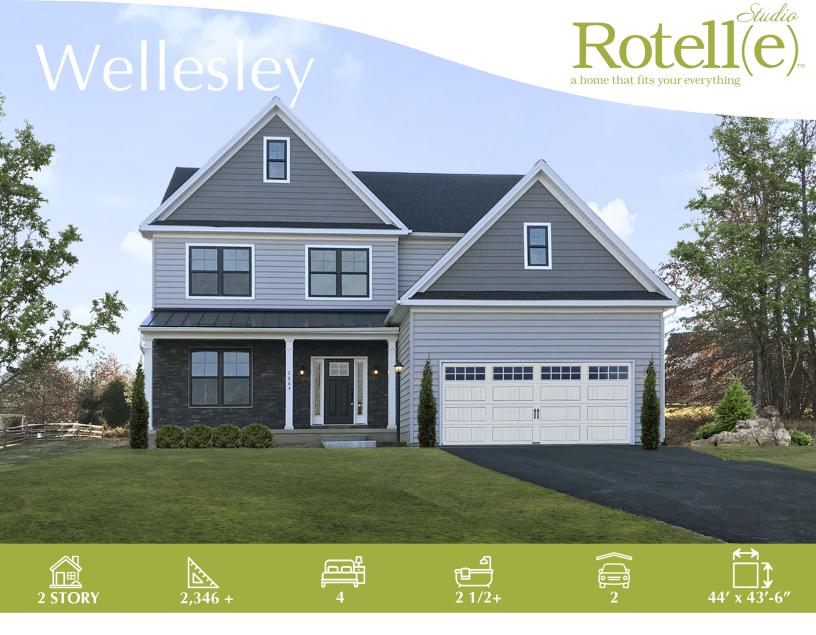

## **DESIGN FEATURES**

OPEN CONCEPT LIVING

LARGE WALK-IN PANTRY

MULTIPLE ELEVATIONS STYLES

BRIGHT FOYER
GAS/ELECTRIC FIREPLACE
ELEGANT OWNER'S SUITE

**Notice:** Artist renderings may show additional options not noted or not included in the elect series. Variations in the field will exist. Landscaping is not included. Please see site agent for details. The following architectural designs are intended for informational and illustrative purposes only. Replication or use of these designs without proper authorization or professional consultation may violate applicable laws, regulations, or intellectual property rights.