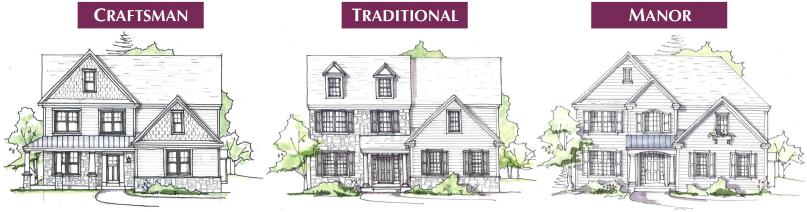

## **DESIGN FEATURES**

OPEN CONCEPT LIVING

LARGE WALK-IN PANTRY

MULTIPLE ELEVATIONS STYLES

BRIGHT FOYER
GAS/ELECTRIC FIREPLACE
ELEGANT OWNER'S SUITE

**Notice:** Artist renderings may show additional options not noted or not included in the elect series. Variations in the field will exist. Landscaping is not included. Please see site agent for details. The following architectural designs are intended for informational and illustrative purposes only. Replication or use of these designs without proper authorization or professional consultation may violate applicable laws, regulations, or intellectual property rights.