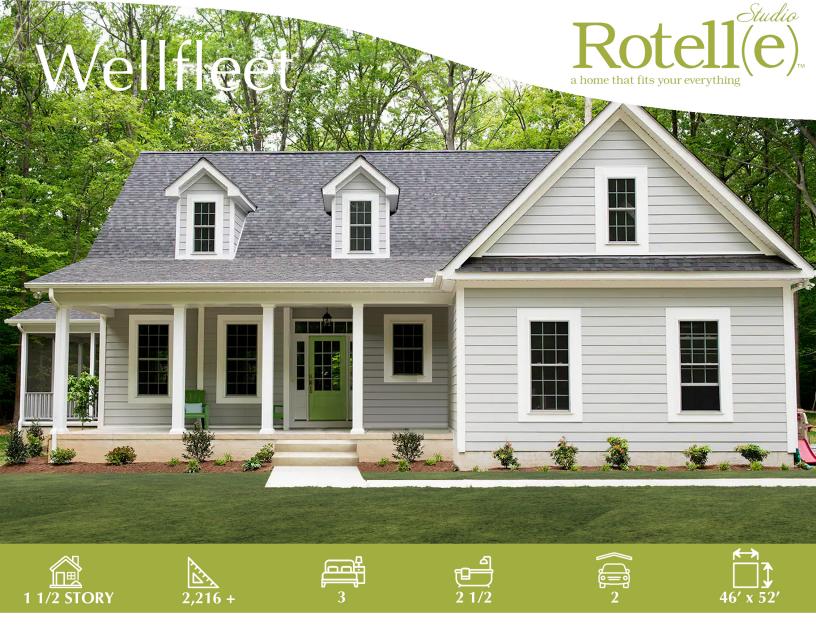

## **DESIGN FEATURES**

OPEN CONCEPT LIVING

LARGE FRONT PORCH

MULTIPLE ELEVATIONS STYLES

OPTIONAL BONUS SPACE
FOYER WITH DORMER
FIRST FLOOR OWNER'S SUITE

**Notice:** Artist renderings may show additional options not noted or not included in the elect series. Variations in the field will exist. Landscaping is not included. Please see site agent for details. The following architectural designs are intended for informational and illustrative purposes only. Replication or use of these designs without proper authorization or professional consultation may violate applicable laws, regulations, or intellectual property rights.