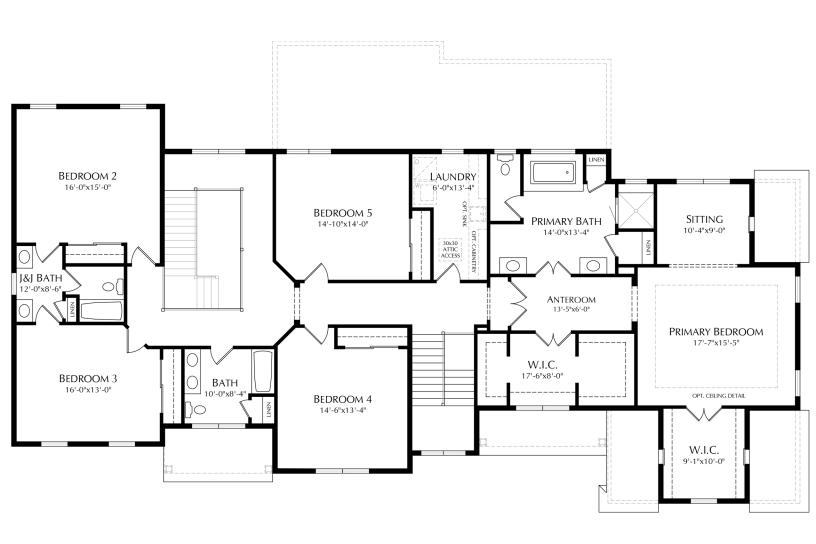

## OPEN CONCEPT LIVING CUSTOM BUILT-INS MULTIPLE ELEVATIONS STYLES

GRAND FOYER LARGE ENTERTAINING KITCHEN ELEGANT OWNER'S SUITE

Notice: Artist renderings may show additional options not noted or not included in the elect series. Variations in the field will exist. Landscaping is not included. Please see site agent for details. The following architectural designs are intended for informational and illustrative purposes only. Replication or use of these designs without proper authorization or professional consultation may violate applicable laws, regulations, or intellectual property rights.