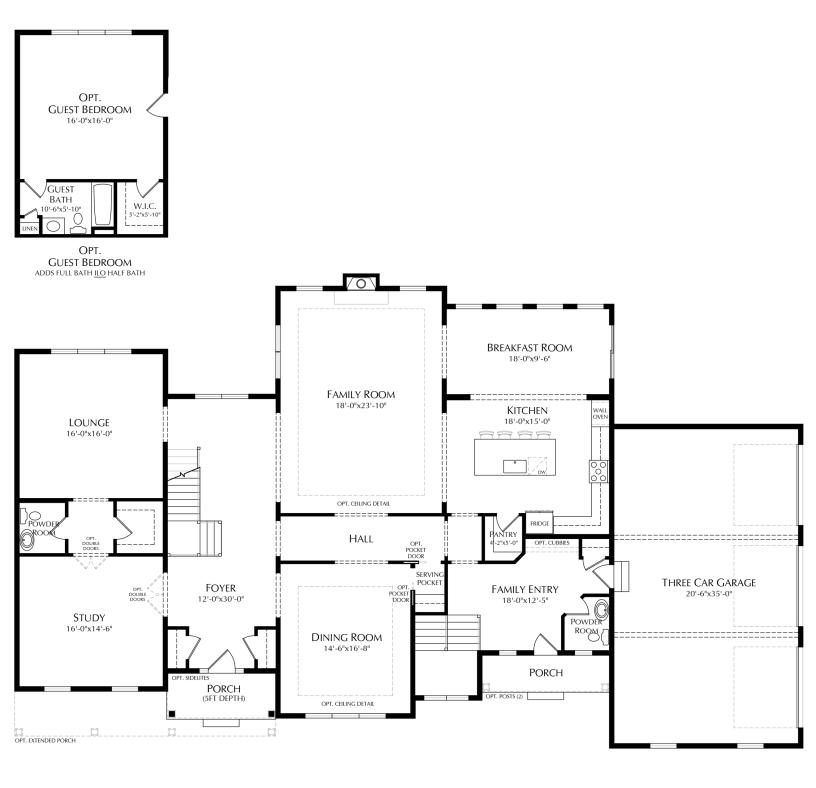

## OPEN CONCEPT LIVING CUSTOM BUILT-INS MULTIPLE ELEVATIONS STYLES

GRAND FOYER LARGE ENTERTAINING KITCHEN ELEGANT OWNER'S SUITE

Notice: Artist renderings may show additional options not noted or not included in the elect series. Variations in the field will exist. Landscaping is not included. Please see site agent for details. The following architectural designs are intended for informational and illustrative purposes only. Replication or use of these designs without proper authorization or professional consultation may violate applicable laws, regulations, or intellectual property rights.