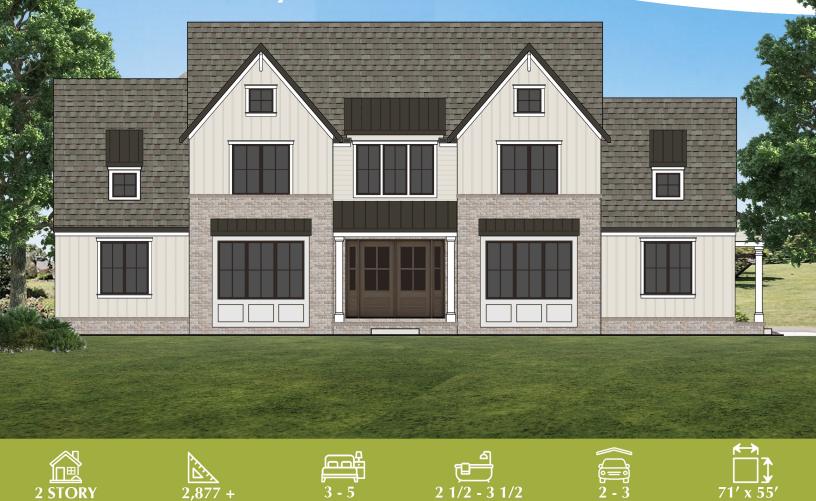

# Blakesley

#### **DESIGN FEATURES**

### LOFT OVERLOOKING FAMILY ROOM OPEN CONCEPT LAYOUT MULTIPLE ELEVATIONS STYLES

POCKET OFFICE GAS/ELECTRIC FIREPLACE FIRST FLOOR OWNER'S SUITE

**Notice:** Artist renderings may show additional options not noted or not included in the elect series. Variations in the field will exist. Landscaping is not included. Please see site agent for details. The following architectural designs are intended for informational and illustrative purposes only. Replication or use of these designs without proper authorization or professional consultation may violate applicable laws, regulations, or intellectual property rights.